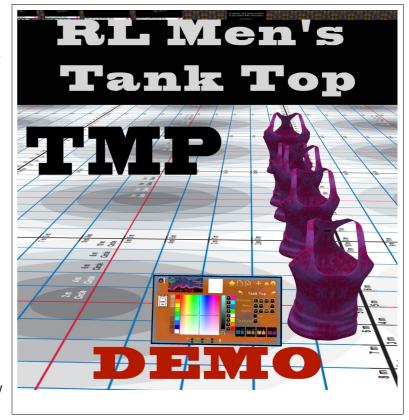

# **Demo Men's Tank Top**

#### Shirt Model TMP

The RLFP Men's Tank Top is made by ThelmaDickenson.

The shirt texture is a single image with separate front and back. The HUD for the Demo has a few textures to try one. The

Demo is meant to text for fit and size, not fashion. The demo clothing has a life span of 10 minutes.

## **FEATURES**

- HUD with 4 Textures
- 10 Minute life.